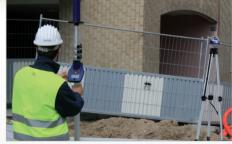

## **GAT220**)

## Agatec GAT220H is a cost-effective layout tool with automatic horizontal self-leveling.

Rugged and reliable, this rotating laser is ideal for setting forms and footings, screeding concrete, checking elevations and other construction leveling tasks. It features H.I. alarm, BCP technology, manual slope capabilities.

- Automatic horizontal self-leveling
- Easy to use laser for professionals
- Long battery life with BCP technology



Brushless Core Power (BCP) means battery life four times longer than competitor products. Thanks to the innovative brushless motor that eliminates gears and drive belts. The product maintenance is minimal.



820015 www.agatec.com



INCLUDES Laser, Detector SR200, NiCad Rechargeable, Batteries, Alkaline battery box, Charger



RECOMMENDED ACCESSORIES:
Agatec SmartRod To check elevations, cut & fill are now easier and faster. Art. No. 775210

| SPECIFICATIONS        | Art. No. 775182              |
|-----------------------|------------------------------|
| Range Ø with receiver | 300 m                        |
| Accuracy              | ± 2.25 mm at 30 m            |
| Self-leveling         | Н                            |
| Leveling range        | ± 10%; 6°                    |
| Rotation speed        | 90, 600 rpm                  |
| Slope match           | 10% X Auto, Y manual         |
| Laser diode           | Red, 635 nm; Class 3R; <5 mW |
| Battery life          | 40 hours rechargeable NiCd   |
|                       | 160 hrs. 2D alkaline         |
| IP                    | IP54