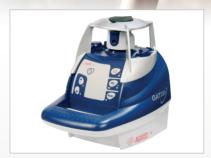

## **GAT220**)

## Agatec GAT220H is a cost-effective layout tool with automatic horizontal self-leveling.

Rugged and reliable, this rotating laser is ideal for setting forms and footings, screeding concrete, checking elevations and other construction leveling tasks. It features H.I. alarm, BCP technology, manual slope capabilities.

| SPECIFICATIONS        | Art. No. 775182              |
|-----------------------|------------------------------|
| Range Ø with receiver | 300 m                        |
| Accuracy              | ± 2.25 mm at 30 m            |
| Self-leveling         | Н                            |
| Leveling range        | ± 10%; 6°                    |
| Rotation speed        | 90, 600 rpm                  |
| Slope match           | 10% X Auto, Y manual         |
| Laser diode           | Red, 635 nm; Class 3R; <5 mW |
| Battery life          | 40 hours rechargeable NiCd   |
|                       | 160 hrs. 2D alkaline         |
| IP                    | IP54                         |
| Weight w/o batteries  | 1,50 kg                      |
| Size                  | 200 x 210 x 140 mm           |
| Warranty              | 2 years                      |